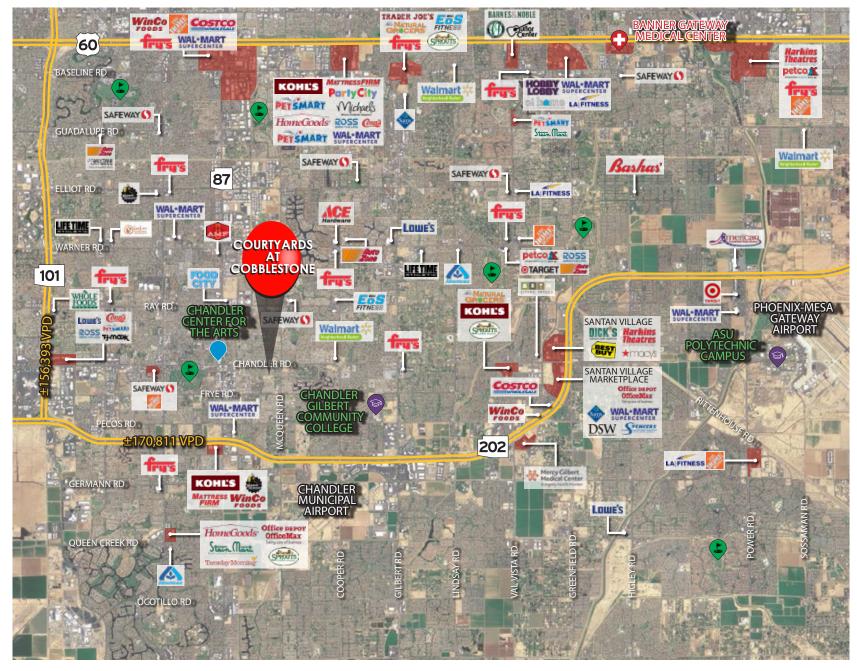

### **LOCATION OVERVIEW:**

- Located just south of the SEC of Ray & McQueen Roads in Chandler, Arizona.
- Courtyards at Cobblestone consist of 5 freestanding new build office condos (4 - 2,100 to 4,200± and 1 - 9,800± sf building)