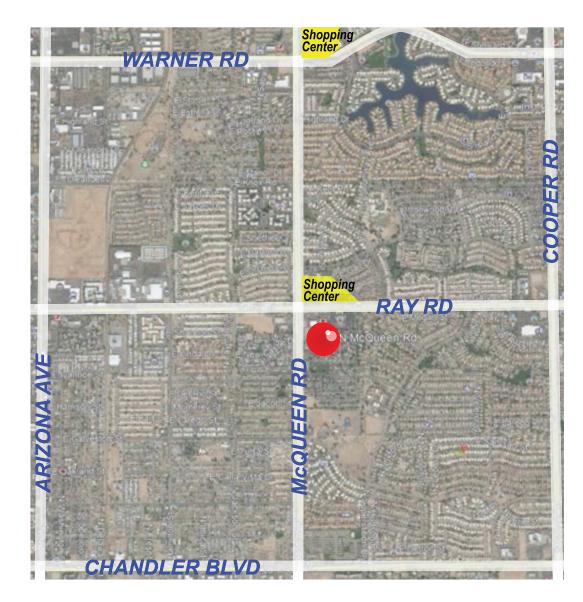

### **LOCATION OVERVIEW:**

- Located just south of the SEC of Ray & McQueen Roads in Chandler, Arizona.
- Courtyards at Cobblestone consist of 5 freestanding new build office condos (4 - 2,100 to 4,200± and 1 - 9,800± sf building)