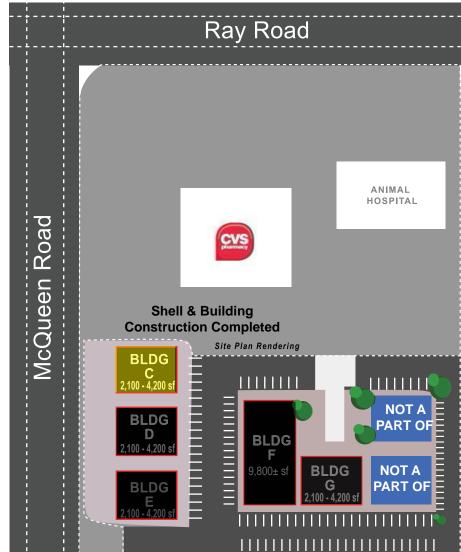

### **LOCATION OVERVIEW:**

- Located just south of the SEC of Ray & McQueen Roads in Chandler, Arizona.
- Courtyards at Cobblestone consist of 5 freestanding new build office condos (4 - 2,100 to 4,200± and 1 - 9,800± sf building)

## **Courtyards at Cobblestone - Building C**

Site Plan

967 N McQueen Road | Chandler, Arizona 85225